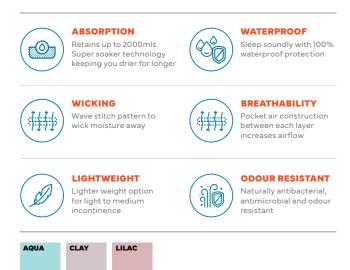

### ABSORPTION

Retains up to 3000mls. Dual soaker technology keeping you drier for longer

### WATERPROOF

Sleep soundly with 100% waterproof protection

### WICKING

Diamond stitch pattern to wick moisture away

### BREATHABILITY

Pocket air construction between each layer increases airflow

### QUICKDRY

Style meets functionality. Great contemporary colours and designs

### **ODOUR RESISTANT**

Naturally antibacterial, antimicrobial and odour resistant