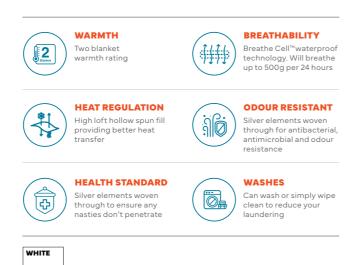

### WICKING

Quick disbursement to keep you dry

### BREATHABILITY

Breathe Cell<sup>™</sup> waterproof technology. Ultra breathable top and bottom sheet. Top Sheet will breath up to 5000g per 24 hours

ALLERGIES Protects against dust mites and bacterial allergens

mattress protection

### **ODOUR RESISTANT**

Naturally antibacterial Bamboo fibres help reduce inwanted odours

### COMFORT

100% bamboo sleep surface for ultimate comfort