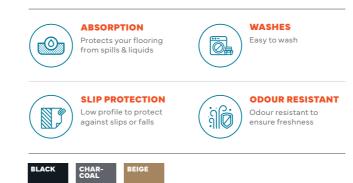

### **Anti Slip Toilet Mats**

Say goodbye to worries and step onto comfort with our Low Profile Toilet Mat, designed specifically for those managing incontinence. This discreet, ultra-thin mat fits perfectly around your toilet, providing a soft, absorbent surface that helps keep your toilet area clean and dry. Crafted with advanced odour resistant technology, it ensures your space stays fresh, while the durable rubber backing keeps the mat securely in place, preventing slips. Easy to clean and quick to dry.

### - Available in one size only

### **Floor Mats**

Our healthcare grade floor mat is designed with a low-profile, rubber-backed surface and ultra-low edging, making it a breeze for shuffling feet, walking aids, and wheelchairs to glide smoothly without any slip hazards. Plus, it's antibacterial, mould-resistant, and odour-resistant, offering a hygienic and long-lasting solution for any environment. It performs exceptionally well in wet-prone areas like the bathroom & kitchen, thanks to its high absorbency for water and other liquids and beside the bed to catch leak & dribbles. Recommended by Occupational Therapists, Australia wide.

### - Available in two sizes: 90 x 150cm and 60 x 90cm