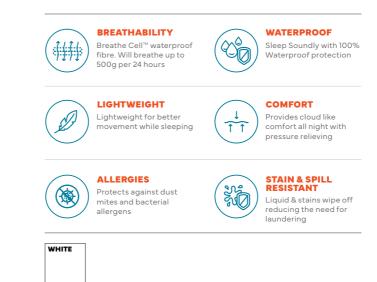

### BREATHABILITY

**STAIN & SPILL** 

Liquid & stains wipe off

reducing the need for

RESISTANT

laundering

Breathe Cell<sup>™</sup>waterproof fibre. Will breathe up to 500g per 24 hours

### WATERPROOF

Sleep Soundly with 100% Waterproof protection

### COMFORT

Promotes optimal alignment and peak pressure relief

-NO

### ALLERGIES

Protects against dust mites and bacterial allergens