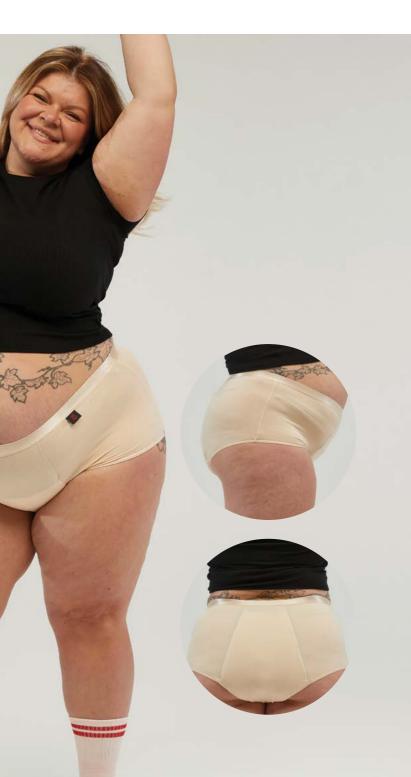

### Ladies Full Briefs

Discover the perfect blend of comfort and protection with our Ladies Full Brief. Designed with an odour-control antibacterial layer, these briefs keep you feeling fresh and confident. Crafted from premium bamboo fibres, it offers outstanding softness and breathability. The sewn-in "floating" pad adapts perfectly to your body, no matter your movements. The Breathe Cell<sup>™</sup> technology ensures these undies are waterproof and highly absorbent, quickly wicking away moisture. They provide full coverage and reliable protection. Ideal for everyday use, without compromising on style.

Choose 250mls or 600mls absorbency

- Available in all body sizes
- Available in 250ml and 400ml retention