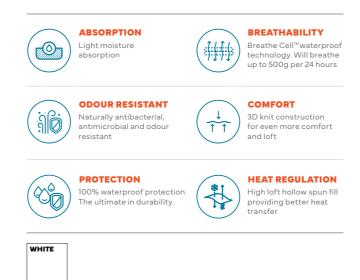

### - Available in all bed sizes

ABSORPTION Light moisture absorption

### BREATHABILITY

Breathe Cell™ waterproof technology. Will breathe up to 500g per 24 hours

### **ODOUR RESISTANT** Naturally antibacterial, antimicrobial and odour

esistant

### COMFORT

100% bamboo sleep surface for ultimate comfort

### PROTECTION

100% waterproof protection. The ultimate n durability.

### HEAT REGULATION

High loft hollow spun fill providing better heat transfer

WHITE