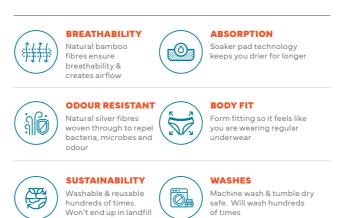

### BREATHABILITY

Natural bamboo fibres ensure breathability & creates airflow

### ABSORPTION

Soaker pad technology keeps you drier for longer

### **ODOUR RESISTANT**

Natural silver fibres woven through to repe bacteria, microbes and odour

### **BODY FIT**

Form fitting so it feels like you are wearing regular underwear

### SUSTAINABILITY

Washable & reusable hundreds of times. Won't end up in landfill like disposable products

### WASHES

Machine wash & tumble dry safe. Will wash hundreds of times