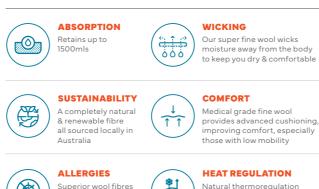

### BREATHABILITY

All natural fibres creates airflow for superior breathability

### ABSORPTION

The hydroscopic nature of wool means that it aborbs moisture keeping you dry

### COMFORT

Medical grade fine wool provides advanced cushioning mproving comfort, especially those with low mobility

### ALLERGIES

Superior wool fibres aborb & filter toxins & odours that cause irritatior

A completely natural & renewable fibre all sourced locally in Australia

### **HEAT REGULATION**

Natural thermoregulation contributing to a better night sleep and general wellbeina

WHITE