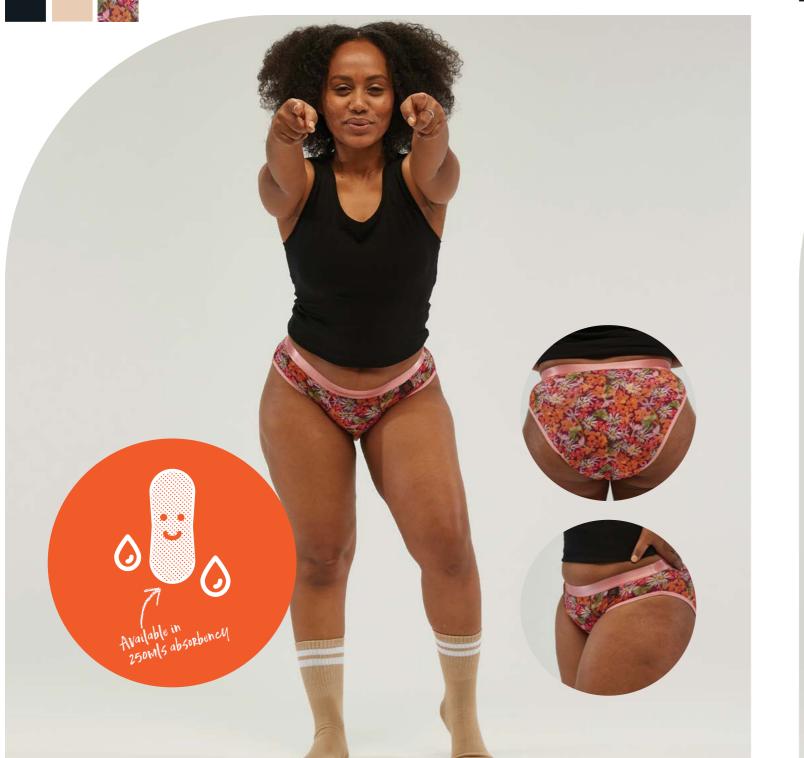

### Ladies Bikini Briefs

Stay confident and comfortable with the Ladies Hipster. Featuring odour-controlling, antibacterial layers, these hipsters keep you feeling all-day-fresh. The hipster is crafted from premium bamboo fibres, offering outstanding softness and breathability. They are not only gentle on the skin but also naturally antibacterial, making them the ideal choice for comfort and hygiene. The sewn-in "floating" pad ensures a snug fit no matter how much is on your to-do list. Made with Breathe Cell<sup>™</sup> technology, these hipsters offer complete waterproof protection, high absorbency and moisture wicking. Perfect for active women, they blend functionality with chic because women don't have time for compromise.

- Available in 250ml retention