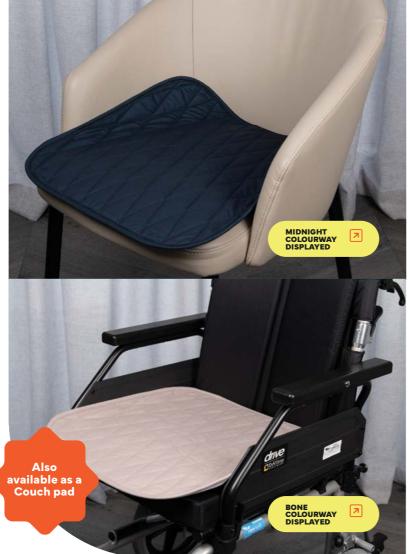

### **Seating Protection**

Your seat is always inviting with this ultra-soft moisture dispersing pad. Capable of soaking up to 500mls while keeping you perfectly dry and comfy, its micro-diamond pattern is constructed for softness, breathability and quick drying. It features super tough silicone dots underneath to prevent slips. It's machine washable and tumble-dry friendly. Recommended by Occupational Therapists, Australia wide.

### - Available in 3 sizes: 120x60cm, 50x60cm and 48x48cm - Available for Chairs, Couches and Wheelchairs