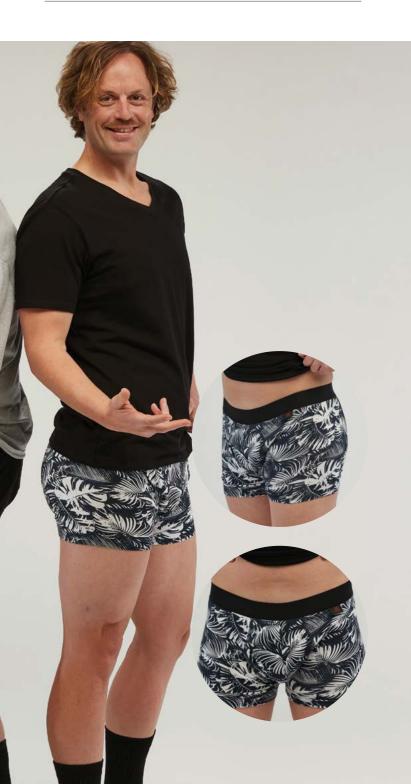

### **Mens Trunk**

Experience unrivalled comfort and protection with our Men's Trunk. Engineered with an odour control and antibacterial layer, these trunks ensure you stay fresh all day. Constructed from premium bamboo fibres, they provide exceptional softness and breathability. These trunks are not only gentle on the skin but also naturally antibacterial, making them the ideal choice. The sewn-in "floating" pad provides ultimate comfort, adapting seamlessly to your movements. Crafted from waterproof Breathe Cell<sup>™</sup> technology, these trunks are fully waterproof and highly absorbent, wicking away moisture quickly. Ideal for everyday wear, they combine functionality with style, offering discreet protection and unmatched comfort.

### - Available in all body sizes

- Available in 250ml and 400ml retention