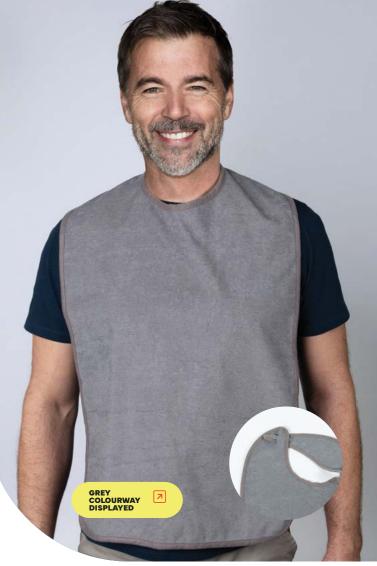

### **Clothing Protector**

Ensuring you're covered for any spills, you'll look & feel great in our design. The genius loop action at the neck makes it easy to take on and off. With the generous cut, you're guaranteed optimal coverage, keeping you clean and confident all day. Unisex and one size fits all, it's the perfect accessory for anyone looking to protect their clothes; plus, it's too easy to wash and dry.

### - 80 x 42cm

- Available in Terry (Grey & Teal) or Oxford (Navy & Black)