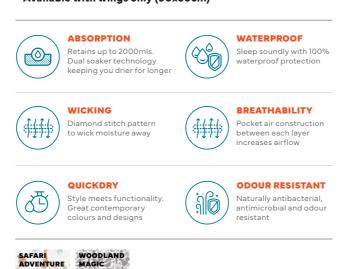

### Boss 40 Bed Pad

Sleep with confidence thanks to this premium 7-layer pad. It's a dream come true, offering soft yet durable comfort and the power to hold up to 3000 mls of fluid. Lightweight and easy to clean, its design makes life simpler. And Drier. With the option of water resistant tuck-in wings, the Boss Pad stays in place all night long. Recommended by Continence Nurses, Australia wide.

- Retains up to 3000mls.
- Available in all bed sizes
- Available with wings (90x50cm) and no wings