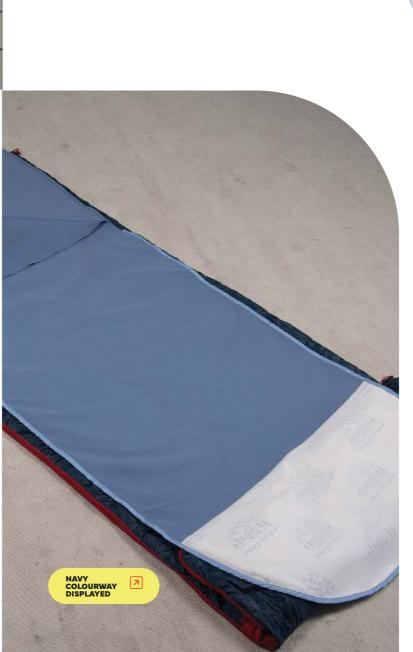

### Waterproof Sleeping Bag Insert

The ultimate hero for your camping adventures. For the eco conscious adventurer, this sleeping bag pairs bamboo and cotton softness with our waterproof Breathe Cell<sup>™</sup> technology layer for a cozy, dry night's sleep. Lightweight and breathable, it promises quick-dry convenience and easy washes, staying fresh use after use. With its natural stain and odour resistance that bamboo fibres bring, you're set for a comfortable rest wherever your dreams take you.

- 170 x 67cm