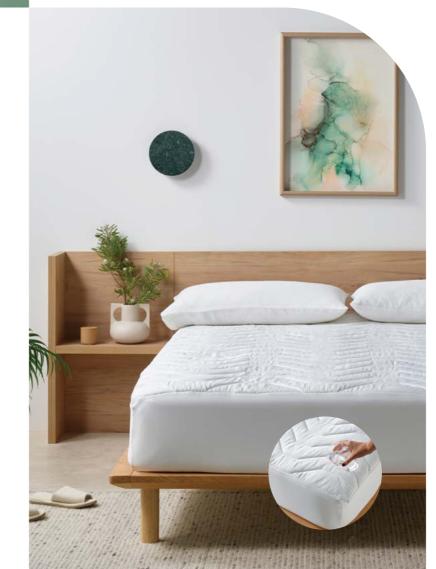

### Waterproof Bamboo Fitted Sheet

Soft to touch and soundless, this bamboo sheet is a mattress protector fused into one ~ keeping your mattress safe from spills and unexpected messes. It's all about ensuring a clean, hygienic sleep environment without compromising on comfort. Plus, with its bamboo material, you'll stay cool and comfortable all night. Easy to wash and quicker to dry, it's an effortless way to protect your bed.

### - Available in all bed sizes