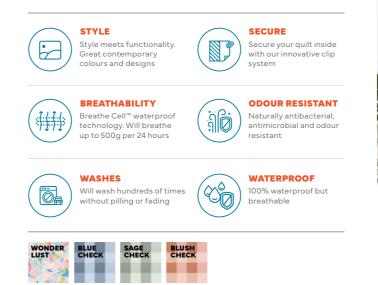

### SECURE

Secure your quilt inside with our innovative clip system

### STYLE

Style meets functionality. Great contemporary colours and designs

### **Duratherme Waterproof Quilt**

A soft and breathable bedding revelation. Our Breathe Cell™ technology provides unmatched 100% waterproof protection while still allowing air to pass through. Maintenance is a picnic — just a quick wipe-down keeps it fresh and ready for restful slumber. Create a sleep zone free from the pesky dust mites & allergens and is bountiful in air circulation and heat distribution. So easy to clean that it will reunite you with your bed in no time.

### **ODOUR RESISTANT**

Naturally antibacterial, antimicrobial and odour resistant