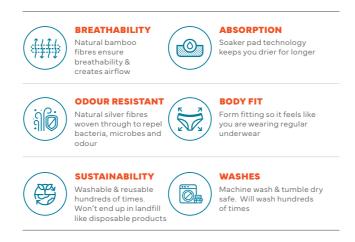

### BREATHABILITY

Natural bamboo fibres ensure breathability & creates airflow

### ABSORPTION

Soaker pad technology keeps you drier for longer

### **ODOUR RESISTANT**

Natural silver fibres woven through to repe bacteria, microbes and odour

### **BODY FIT**

Form fitting so it feels like you are wearing regular underwear

### SUSTAINABILITY

Washable & reusable hundreds of times. Won't end up in landfill like disposable products

### WASHES

Machine wash & tumble dry safe. Will wash hundreds of times