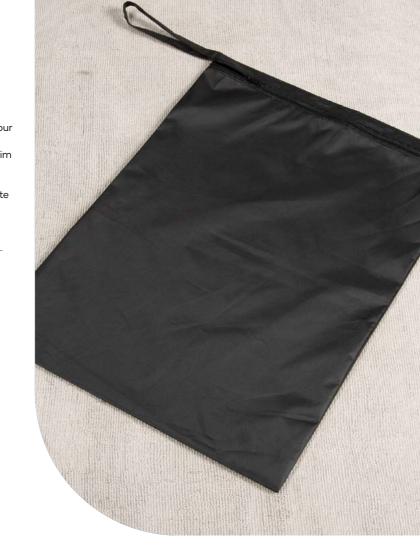

### Wet Bag

Your new favourite companion for your aquatic activities or to carry your washable continence underwear when you are out & about. Crafted from super durable fabric, the bag can handle heavy wet towels to swim goggles. Its clever construction offers excellent repellence, keeping water and moisture at bay. The bag's lightweight design won't weigh you down. Its breathability and quick-dry features make you appreciate how effortlessly it washes clean after a big day out

- 35 x 49cm