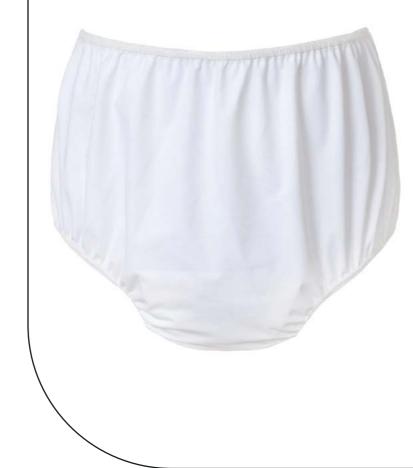

### **Mens Everyday Cover**

Breathable, waterproof pant with soft elastic around the waist and legs provide additional protection over reusable or disposable incontinence underwear.

- Available in all body sizes

Protect your clothes from incontinence /leakage

WHITE