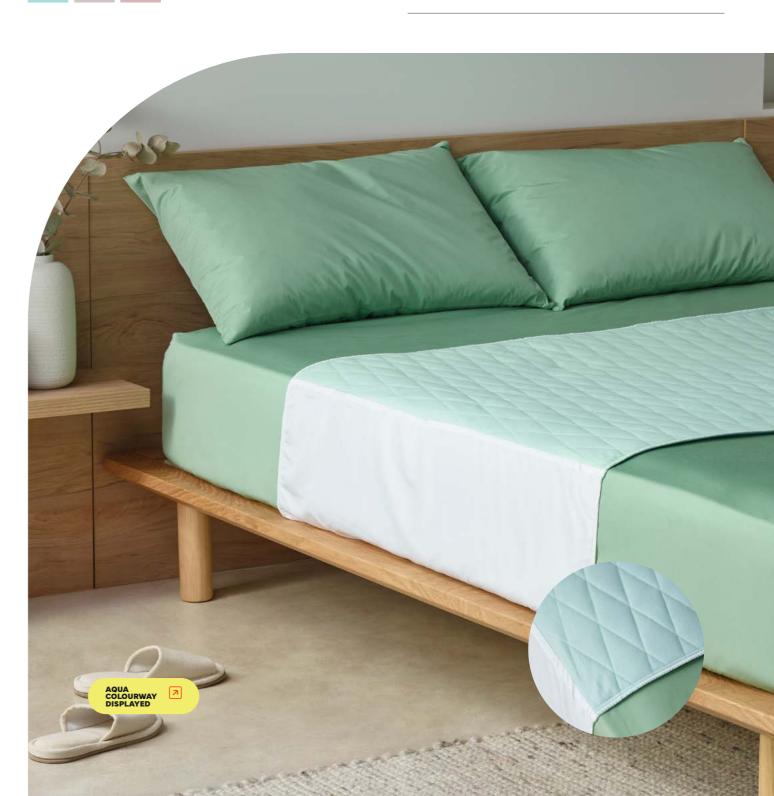

### **Blue-e Bed Pad**

This lightweight marvel boasts a highly breathable design with a velour top surface that gives extra padding for ultimate comfort. It's tough enough to hold up to 2000 mls of fluid. Water-resistant wings tuck neatly under the mattress, promising a secure fit. Recommended by Continence Nurses, Australia wide.

### - Available in all bed sizes

### - Available with wings (90x50cm) and no wings