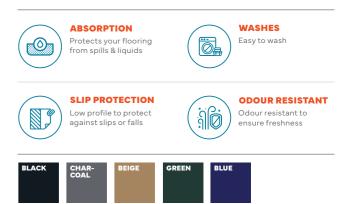

### **Anti Slip Toilet Mats**

Say goodbye to worries and step onto comfort with our Low Profile Toilet Mat, designed specifically for those managing incontinence. This discreet, ultra-thin mat fits perfectly around your toilet, providing a soft, absorbent surface that helps keep your toilet area clean and dry. Crafted with advanced odour resistant technology, it ensures your space stays fresh, while the durable rubber backing keeps the mat securely in place, preventing slips. Easy to clean and quick to dry.

### **Floor Mats**

Our healthcare grade floor mat is designed with a low-profile, rubber-backed surface and ultra-low edging, making it a breeze for shuffling feet, walking aids, and wheelchairs to glide smoothly without any slip hazards. Plus, it's antibacterial, mould-resistant, and odour-resistant, offering a hygienic and long-lasting solution for any environment. It performs exceptionally well in wet-prone areas like the bathroom & kitchen, thanks to its high absorbency for water and other liquids and beside the bed to catch leak & dribbles. Recommended by Occupational Therapists, Australia wide.