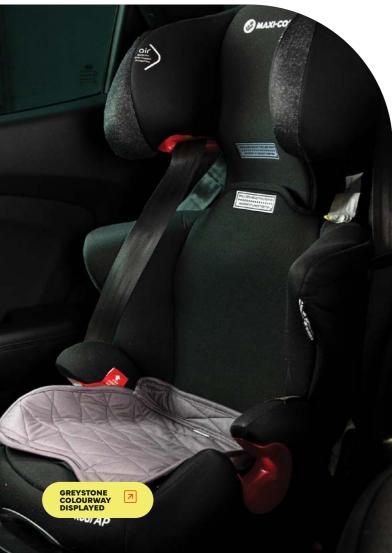

### **Kids Car Seat Protector**

Designed for happier travels; this lightweight, breathable and quick drying seat protector is a champion. It handles rigorous daily use without holding onto stains or odour. Great protection for toilet training accidents, nappy blowouts and bottle or cup mishaps while travelling in the car or strolller. Our inbuilt "wall" in the back protects against any heavy accidents.