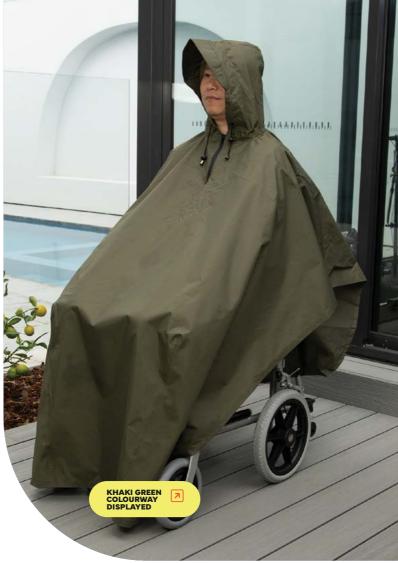

### Wheelchair Poncho

Don't let a little rain dampen your spirits or slow your roll. Crafted from super durable fabric this cover ensures you stay dry and comfortable, no matter the weather. Designed for effortless maintenance, it's machine washable and tumble-dry friendly. Whether you're navigating drizzle or caught in a downpour, our wheelchair cover has you covered, ensuring your adventures are never soggy.

WATERPROOF Superior waterproof otection. Ultimate in durability