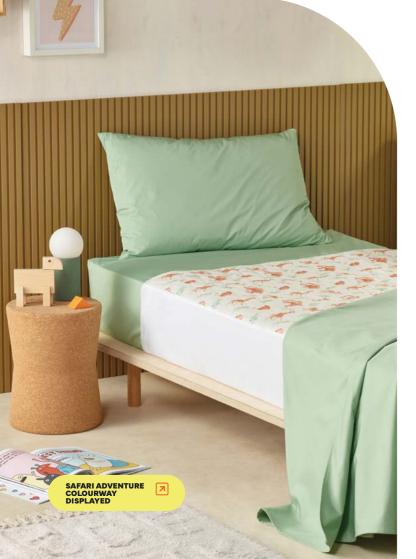

### **Kids Little Boss Bed Pad**

Light as a feather, tough as a boss, and a breeze to clean - just pop into the wash and it's ready for another round. Let's make dry nights the norm and celebrate every victory, big or small. With the ability to hold 2000 mls, welcome to worry-free nights and happy mornings for the whole family. Recommended by Continence Nurses, Australia wide.

### - Available in all bed sizes - Available with wings only (90x50cm)

121221