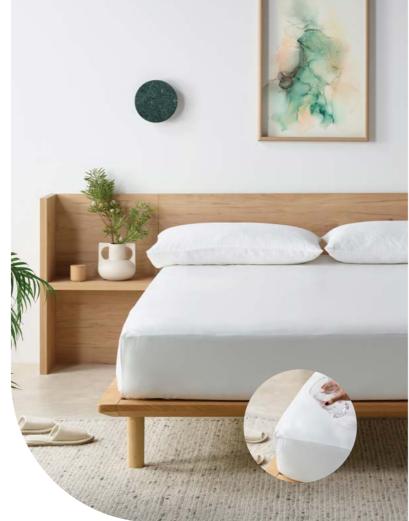

### Waterproof Bamboo Fitted Sheet

Soft to touch and soundless, this bamboo sheet is a mattress protector fused into one ~ keeping your mattress safe from spills and unexpected messes. It's all about ensuring a clean, hygienic sleep environment without compromising on comfort. Plus, with its bamboo material, you'll stay cool and comfortable all night. Easy to wash and quicker to dry, it's an effortless way to protect your bed.

### - Available in all bed sizes