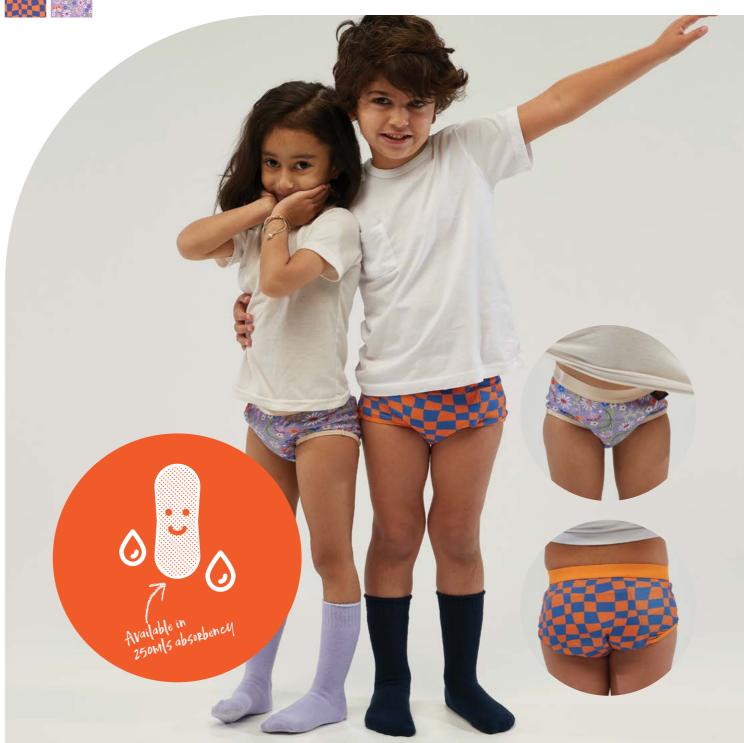

### **Teens Underwear**

Stylish underwear designed for both comfort and protection. Made from deluxe bamboo fibres, these briefs are like a soft cloud hugging your skin while letting it breathe freely. The odour control, antibacterial layer keeps you feeling fresh throughout the day. The sewn-in "floating" pad ensures a comfortable fit, adapting effortlessly to your movements. Made with Breathe Cell™ technology, these briefs are waterproof and highly absorbent, wicking away moisture quickly. Ideal for active lifestyles, combining functionality with style, these briefs provide the most reliable protection.

- Available in all body sizes
- Available in 250ml retention only
- Boys available colour: Tropics Print

like disposable products

### **Kids Underwear**

Let your little one play with confidence in our Kids Briefs. Designed with an odour-control, antibacterial layer, these briefs wil keep them fresh even on the busiest days. Crafted from natural bamboo fibres, they feel like a cosy hug on your skin while allowing it to breathe freely all day long. They're are also naturally antibacterial; making them the perfect pick for comfort and cleanliness, just like a secret weapon in your wardrobe! The sewn-in "floating" pad provides ultimate comfort, avoids leaks and adapts effortlessly to their movements. Crafted from Breathe Cell fabric, these briefs are waterproof and highly absorbent, quickly wicking away moisture. They combine functionality with a cute design.

- Available in all kids sizes
- Available in 250ml retention only