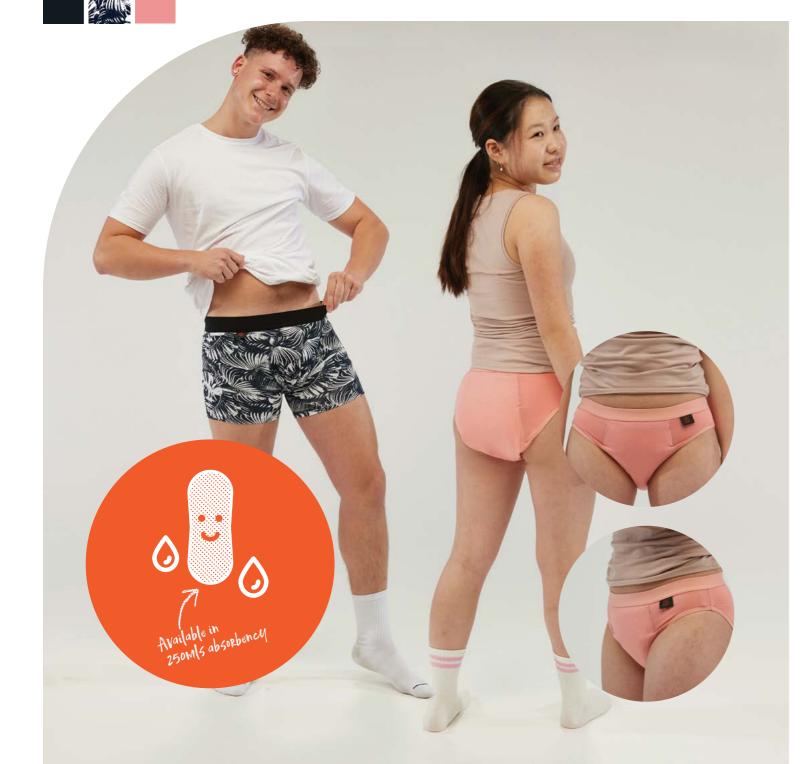

### Ladies Bikini Briefs

Stay confident and comfortable with the Ladies Hipster. Featuring odour-controlling, antibacterial layers, these hipsters keep you feeling all-day-fresh. The hipster is crafted from premium bamboo fibres, offering outstanding softness and breathability. They are not only gentle on the skin but also naturally antibacterial, making them the ideal choice for comfort and hygiene. The sewn-in "floating" pad ensures a snug fit no matter how much is on your to-do list. Made with Breathe Cell<sup>™</sup> technology, these hipsters offer complete waterproof protection, high absorbency and moisture wicking. Perfect for active women, they blend functionality with chic because women don't have time for compromise.

- Available in 250ml retention

### **Mens Trunk**

Experience unrivalled comfort and protection with our Men's Trunk. Engineered with an odour control and antibacterial layer, these trunks ensure you stay fresh all day. Constructed from premium bamboo fibres, they provide exceptional softness and breathability. These trunks are not only gentle on the skin but also naturally antibacterial, making them the ideal choice. The sewn-in "floating" pad provides ultimate comfort, adapting seamlessly to your movements. Crafted from waterproof Breathe Cell<sup>™</sup> technology, these trunks are fully waterproof and highly absorbent, wicking away moisture quickly. Ideal for everyday wear, they combine functionality with style, offering discreet protection and unmatched comfort.

### - Available in all body sizes

- Available in 250ml and 400ml retention