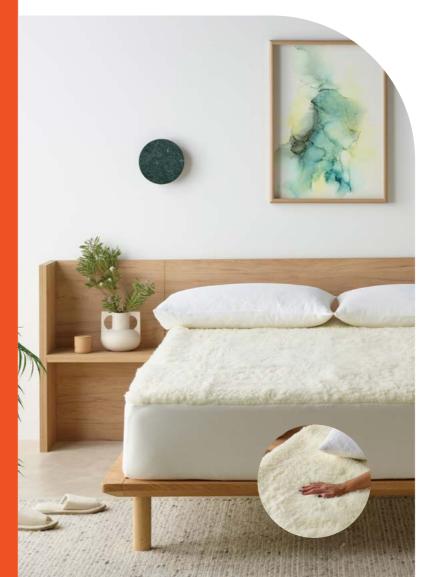

### **Wool Bed Pad**

Top-tier waterproofing meets unmatched airflow; thanks to our 100% waterproof Breathe Cell™technology layer. The silver felt core, a natural warrior against bacteria, ensures mould & bacteria doesn't stand a chance- vital for a healthcare grade bed pad. With your comfort in the front of our mind, the topper is superior in softness, is naturally breathable and regulates your body temperature to keep you warm in winter and cool in summer. Australian made from wool sourced in Gippsland, Victoria, we hand stitch each product with our utmost detail and attention. Recommended by Occupational Therapists, Australia wide.

### - Available in all bed sizes

- Available with wings only (90x50cm)

「日本のない」の