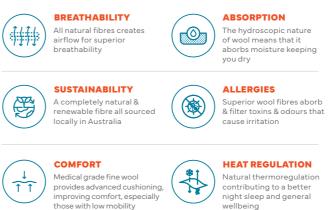

### BREATHABILITY

All natural fibres creates airflow for superior breathability

### ABSORPTION

The hydroscopic nature of wool means that it aborbs moisture keeping you dry

### COMFORT

Medical grade fine wool provides advanced cushioning mproving comfort, especially those with low mobility

### ALLERGIES

Superior wool fibres aborb & filter toxins & odours that cause irritatior

A completely natural & renewable fibre all sourced locally in Australia

### **HEAT REGULATION**

Natural thermoregulation contributing to a better night sleep and general wellbeina

WHITE