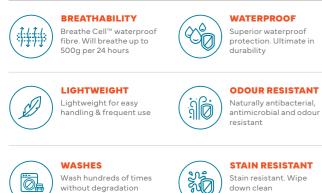

### ABSORPTION

Retains up to 3000mls. Dual soaker technology keeping you drier for longer

### WATERPROOF

Sleep soundly with 100% waterproof protection

### WICKING

Diamond stitch pattern to wick moisture away

### BREATHABILITY

Pocket air construction between each layer increases airflow

### **ODOUR RESISTANT**

Naturally antibacterial, antimicrobial and odour resistant