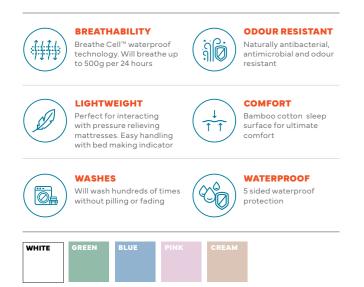

### **DuraDeluxe Mattress Protector**

Highly absorbent silky soft layers offer a gentle feel and sensitive touch. Beneath the plush exterior lies a robust waterproof barrier, ready to defend your mattress against spills, stains, and allergens. Our Breathe Cell™ technology makes it 100% waterproof while still allowing air circulation. Crafted without sacrificing comfort or protection, this protector ensures your bed becomes a gateway to your dreams.

### Waterproof Quilted Bamboo **Mattress Protector**

Wrap your mattress in the eco-friendly embrace of this mattress protector crafted from luxurious bamboo fibres. It's more than just comfort; it's about keeping your bed fresh, thanks to its natural moisture-wicking and antibacterial properties. Our Breathe  $\mathsf{Cell}^{\scriptscriptstyle\mathsf{M}}$ technology provides 100% waterproof protection whilst providing air circulation. It ensures a breathable, hypoallergenic barrier that promotes a healthier sleep and a healthier planet..

### BREATHABILITY

Breathe Cell™ waterproof technology. Will breathe up to 500g per 24 hours

### **ODOUR RESISTANT** Naturally antibacterial, antimicrobial and odour

esistant

### COMFORT

100% bamboo sleep surface for ultimate comfort

### PROTECTION

100% waterproof protection. The ultimate n durability.

### HEAT REGULATION

High loft hollow spun fill providing better heat transfer

WHITE