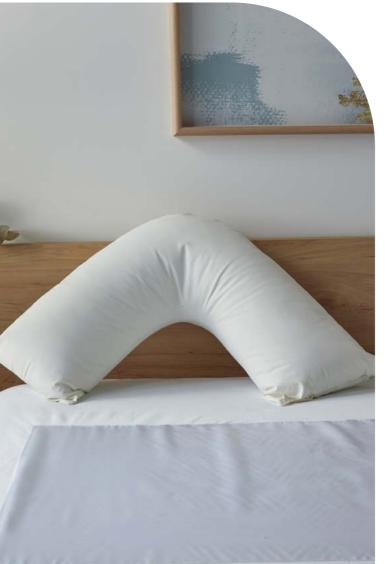

### **Duratherme Boomerang Pillow**

Whether you're a side sleeper, back sleeper, or prefer to hug your pillow close, its versatile shape provides superior comfort throughout the night. Its innovative boomerang shape cradles your head, neck, and shoulders, promoting optimal alignment and peak pressure relief

Featuring revolutionary waterproof Breathe Cell<sup>™</sup> technology, it offers unparalleled breathability to ensure night-long freshness and effortless maintenance—just a quick wipe is all it takes. Enjoy innovative comfort every night with our Boomerang Pillow.

### - 68 x 68cm