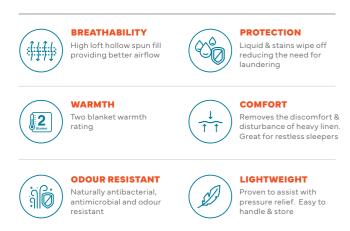

### Waterproof Quilted Bamboo **Mattress Protector**

Wrap your mattress in the eco-friendly embrace of this mattress protector crafted from luxurious bamboo fibres. It's more than just comfort; it's about keeping your bed fresh, thanks to its natural moisture-wicking and antibacterial properties. Our Breathe  $\mathsf{Cell}^{\scriptscriptstyle\mathsf{M}}$ technology provides 100% waterproof protection whilst providing air circulation. It ensures a breathable, hypoallergenic barrier that promotes a healthier sleep and a healthier planet..

### - Available in all bed sizes

ABSORPTION Light moisture absorption

### BREATHABILITY

Breathe Cell™ waterproof technology. Will breathe up to 500g per 24 hours

### **ODOUR RESISTANT** Naturally antibacterial, antimicrobial and odour

esistant

### COMFORT

100% bamboo sleep surface for ultimate comfort

### PROTECTION

100% waterproof protection. The ultimate n durability.

### HEAT REGULATION

High loft hollow spun fill providing better heat transfer

WHITE