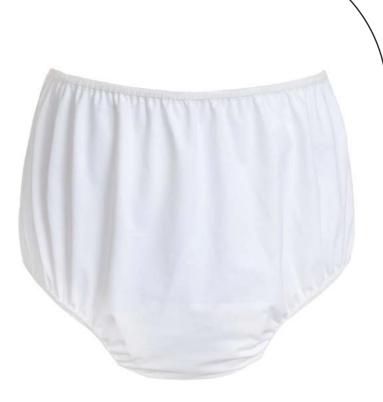

### Ladies Everyday Cover

Breathable, waterproof pant with soft elastic around the waist and legs provide additional protection over reusable or disposable incontinence underwear.

### - Available in all body sizes

WATERPROOF Protect your clothes from incontinence /leakage issues