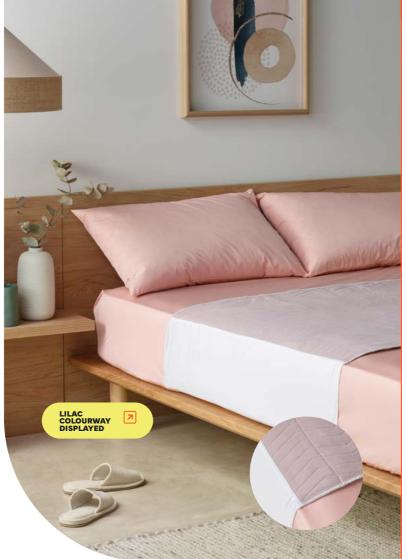

### **Kids Little Boss Bed Pad**

Light as a feather, tough as a boss, and a breeze to clean - just pop into the wash and it's ready for another round. Let's make dry nights the norm and celebrate every victory, big or small. With the ability to hold 2000 mls, welcome to worry-free nights and happy mornings for the whole family. Recommended by Continence Nurses, Australia wide.

### - Available in all bed sizes - Available with wings only (90x50cm)

121221