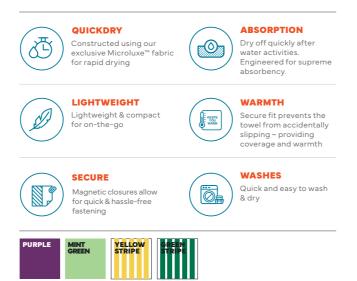

### **Microfibre Hooded Towel**

Engineered for supreme absorbency and lightning-fast drying, it is perfect for hydrotherapy sessions or your next tropical holiday. Lightweight and breathable, your hooded towel will also save you space when you're out & about as it's so compact. The innovative magnetic fasteners also help to quickly take on and off. Save time with its easy machine wash and tumble dry care.

- Kids 60 x 60cm (Available only in striped prints) - Adults 88 x 110cm