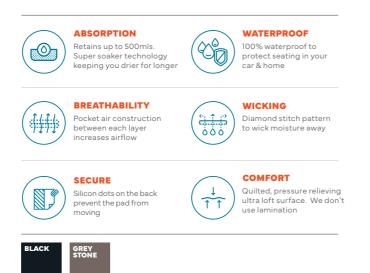

### **Seating Protection**

Your seat is always inviting with this ultra-soft moisture dispersing pad. Capable of soaking up to 500mls while keeping you perfectly dry and comfy, its micro-diamond pattern is constructed for softness, breathability and quick drying. It features super tough silicone dots underneath to prevent slips. It's machine washable and tumble-dry friendly. Recommended by Occupational Therapists, Australia wide.

### - Available in 3 sizes: 120x60cm, 50x60cm and 48x48cm - Available for Chairs, Couches and Wheelchairs