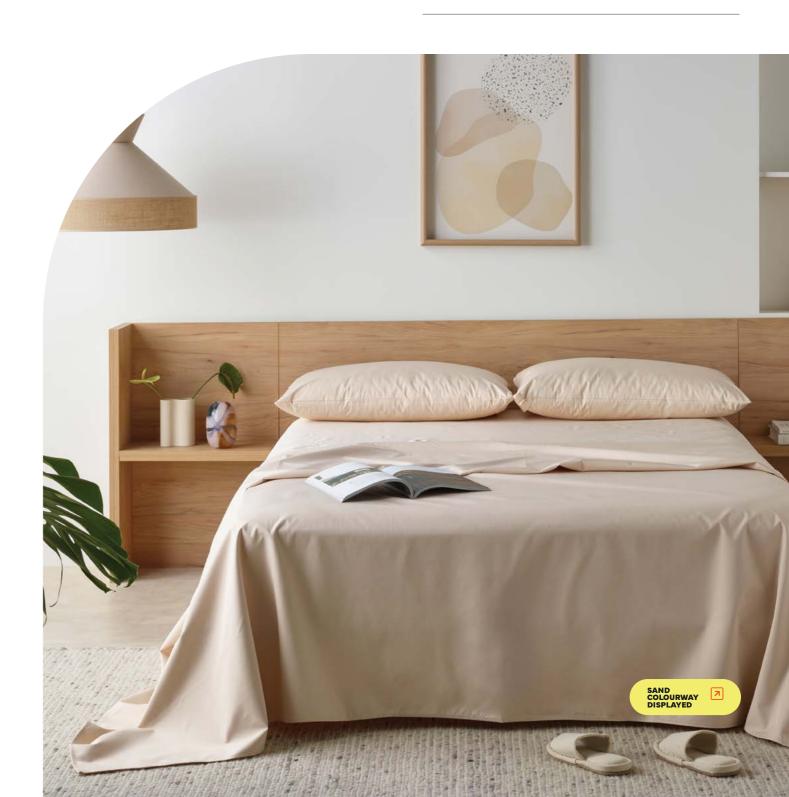

### Waterproof Bamboo Sheet Set

Crafted from the finest bamboo fibres, this sheet set is luxuriously soft and boasts sustainability, breathability, and anti-allergy properties. What further sets our sheets apart is our Breathe Cell™technology, which provides unmatched 100% waterproof protection while still allowing air to pass through.

### Waterproof Bamboo Fitted Sheet

Soft to touch and soundless, this bamboo sheet is a mattress protector fused into one ~ keeping your mattress safe from spills and unexpected messes. It's all about ensuring a clean, hygienic sleep environment without compromising on comfort. Plus, with its bamboo material, you'll stay cool and comfortable all night. Easy to wash and quicker to dry, it's an effortless way to protect your bed.