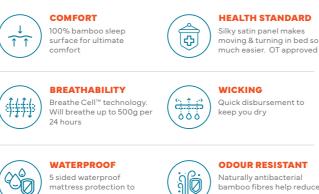

### WICKING

Quick disbursement to keep you dry

### BREATHABILITY

Breathe Cell<sup>™</sup> waterproof technology. Ultra breathable top and bottom sheet. Top Sheet will breath up to 5000g per 24 hours

ALLERGIES Protects against dust mites and bacterial allergens

### **ODOUR RESISTANT**

Naturally antibacterial Bamboo fibres help reduce inwanted odours

### COMFORT

100% bamboo sleep surface for ultimate comfort

### **Mobility Assist Waterproof Bed Protector**

Make moving & turning in bed so much easier with our silky satin panel, perfectly positioned within the bamboo fitted sheet.

The added benefit is that it protects your mattress using our waterproof Breathe Cell<sup>™</sup> technology to combat any spills and unexpected messes. Crafted from natural soft touch bamboo material, you'll stay cool and comfortable all night long. It's perfect for anyone looking for an effortless way to improve their movement in & out of bed, plus protect their mattress. Recommended by Occupational Therapists, Australia wide.

### - Available in all bed sizes

protect against spills

**ODOUR RESISTANT** Naturally antibacterial bamboo fibres help reduce unwanted odours

WHITE