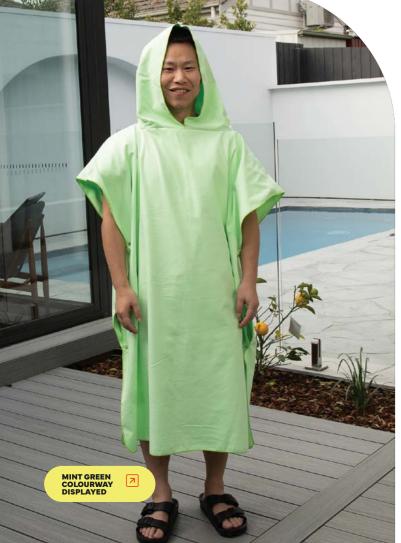

### **Microfibre Hooded Towel**

Engineered for supreme absorbency and lightning-fast drying, it is perfect for hydrotherapy sessions or your next tropical holiday. Lightweight and breathable, your hooded towel will also save you space when you're out & about as it's so compact. The innovative magnetic fasteners also help to quickly take on and off. Save time with its easy machine wash and tumble dry care.

- Kids 60 x 60cm (Available only in striped prints) - Adults 88 x 110cm